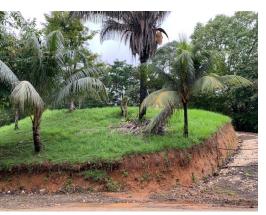

## **Property Description**

This 1.25 acres of land is located near the bustling town of Uvita, with quick access from the highway, no 4x4 is needed! There is a main large building plantel and multiple spots in the jungle for the construction of cabins. Architectural drawings for 3 cabins are included in the sale of the property. Legal ASADA water and electricity are to the boundary of the property, so there will be no issues with obtaining construction permits. The Jardines del Morete area of Uvita is a popular location for vacation rentals and income properties due to the easy access and beautiful surroundings. There is a boutique hotel at the top of the hill, providing a spot nearby to enjoy beautiful dining, views and sunsets.