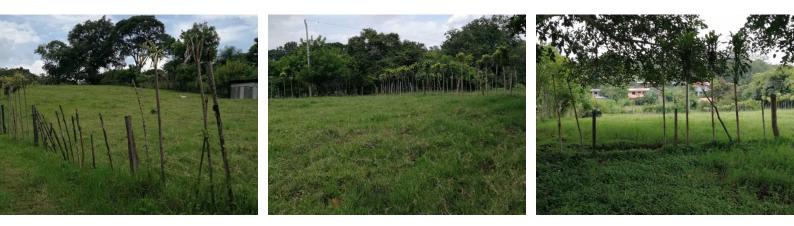

## **Property Description**

Beautiful Land.-Excellent location just 250 meters from Maxi Pali and 1.3 km from the center of Athens.-7480 m2 with 100% usable topography!-Ideal for development of Quinta or Bodegas-Quick access to the commercial area, study centers in the city and Route 27 San José Caldera.-Surrounded by a lot of nature and a super quiet place to rest without taking you away from the comforts of the city.-Availability of public services.-Public lighting throughout the front of the property.-Use of land for Housing and Warehouse.Price 25,000 x m2