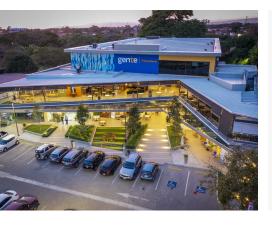

## **Property Description**

Profitability 7.30% Office for sale in corporate center in Santa Ana. The corporate center is located in the best area and with the highest added value in the country, just 2 minutes from Route 27, there is a shopping center with a food court. It has a triple A tenant, located on the second and third floors with a 10-year contract to end in 2028. The building has more than 100 parking spaces with a 1/30 ratio. Each office has independent air conditioning, has 6 elevators, a battery of bathrooms per floor which complies with the 7600 law, dining room for employees, 2 meeting rooms for common use, reception, terrace ideal for corporate events, 24 security / 7. Cap Rate of 13.17%