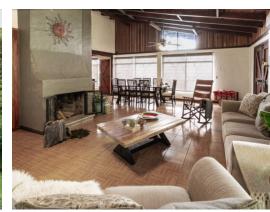

## **Property Description**

Situated in a secluded, peaceful area in the mountains of Alajuela, and yet just 30 minutes away from downtown Alajuela and the airport (SJO). This 92,386 square feet (8,583m2) property is surrounded by forest and offers a comfortable climate. Move-in ready house of 2,873 square feet (267m2) and plenty of room for expansion, it is ideal to set up a mountain hostel or to use as a special second home. Every single morning you can enjoy an outstanding view of the central valley while taking your cup of coffee accompanied by hummingbirds at your own terrace. Since this special place is ideal to just relax and get in contact with nature, their lush gardens and greenhouse are some of the places you can spend your mornings at. There is also enough place for indoor activities. A huge living room with a fireplace is the perfect excuse to create memories with your loved ones during the holidays. Have you noticed that Santa is still on demand? He comes through the fireplace! Won't you like to see that spark on your children or grandchildren while telling this tale? Believe me when I am telling you there is enough space for all family members.