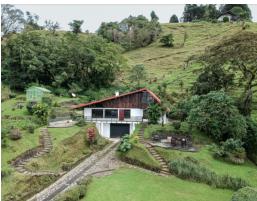

## **Property Description**

Situated in a secluded, peaceful area in the mountains of Alajuela, and yet just 30 minutes away from downtown Alajuela and the airport (SJO). This 92,386 square feet (8,583m2) property is surrounded by forest and offers a comfortable climate. Move-in ready house of 2,873 square feet (267m2) and plenty of room for expansion, it is ideal to set up a mountain hostel or to use as a special second home. Every single morning you can enjoy an outstanding view of the central valley while taking your cup of coffee accompanied by hummingbirds at your own terrace. Since this special place is ideal to just relax and get in contact with nature, their lush gardens and greenhouse are some of the places you can spend your mornings at. There is also enough place for indoor activities. A huge living room with a fireplace is the perfect excuse to create memories with your loved ones during the holidays. Have you noticed that Santa is still on demand? He comes through the fireplace! Won't you like to see that spark on your children or grandchildren while telling this tale? Believe me when I am telling you there is enough space for all family members.