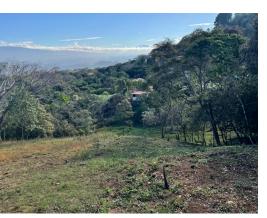

## 7.000 M2 Lot with Mountains and City Views

\$225,000

♀ Atenas, Alajuela

Property Type: Land • Size: 7000 sq m • 1.73 Acres

Status: Active/Published

Close To Shops

City Views

Close To Transport

## **Property Description**

In search of the perfect property to build your dream home? If location, size and views are on top of your 'Needs and Wants' list, then this 7.000 square meters lot is the one for you! To start with, this amazing property is conveniently located in a new luxury and peacefully gated community just a few minutes from shops, schools and entertainment. You will be completely mesmerized by the panoramic mountain and exceptional view over the city. This could be truly they perfect property for a rental business. It already has a flat building spot for start building. The property come with water and electra. Don't hesitate to ask for more details!