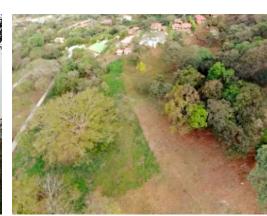

## 7.000 M2 Lot with Mountains and City Views

\$225,000

♀ Atenas, Alajuela

Property Type: Land • Size: 7000 sq m • 1.73 Acres

Status: Active/Published

Close To Shops

City Views

Close To Transport

## **Property Description**

In search of the perfect property to build your dream home? If location, size and views are on top of your 'Needs and Wants' list, then this 7.000 square meters lot is the one for you! To start with, this amazing property is conveniently located in a new luxury and peacefully gated community just a few minutes from shops, schools and entertainment. You will be completely mesmerized by the panoramic mountain and exceptional view over the city. This could be truly they perfect property for a rental business. It already has a flat building spot for start building. The property come with water and electra. Don't hesitate to ask for more details!