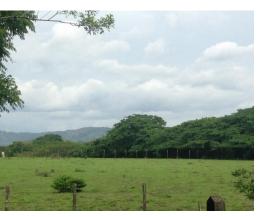

## High Density Land for Condominium Development in La Guácima de Alajuela 12905

\$9,000,000

ID: 1290:

♀ La Guacima, Alajuela

Property Type: Land
Size: 104352 sq m
25.79 Acres

- Status: Active/Published
- Close To Shops
- Investment Opportunities
- City Properties
- Close To Transport
- New Projects

## **Property Description**

Terreno de Alta Densidad para Desarrollo de Condominio en La Guácima de Alajuela. The land has a front of 140 meters in front of public street and 700 meters deep. High Density: in horizontal construction 32 houses per hectare, in vertical construction 64 houses per hectare. There is a hydrogeological study for the placement of a well on the property that will serve 92 subsidiary farms and 19 commercial premises, which is how the preliminary project is currently, the well is viable according to the study. It is adjacent to a river southeast of the property (bottom), ideal for draining treated water and rainwater. There is a high voltage tower on the land that would affect approximately 3,000 m2. It has water service from A and A and electricity. It is currently used as a recreational farm and has a house with a pool, tennis court, etc. Sale price per m2 \$ 86.24, IDEAL TO INVEST IN A COMMERCIAL DEVELOPMENT-HOUSING