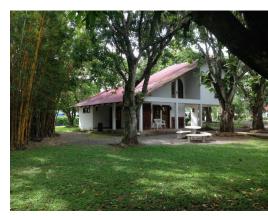

## **Property Description**

Terreno de Alta Densidad para Desarrollo de Condominio en La Guácima de Alajuela. The land has a front of 140 meters in front of public street and 700 meters deep. High Density: in horizontal construction 32 houses per hectare, in vertical construction 64 houses per hectare. There is a hydrogeological study for the placement of a well on the property that will serve 92 subsidiary farms and 19 commercial premises, which is how the preliminary project is currently, the well is viable according to the study. It is adjacent to a river southeast of the property (bottom), ideal for draining treated water and rainwater. There is a high voltage tower on the land that would affect approximately 3,000 m2. It has water service from A and A and electricity. It is currently used as a recreational farm and has a house with a pool, tennis court, etc. Sale price per m2 \$ 86.24, IDEAL TO INVEST IN A COMMERCIAL DEVELOPMENT-HOUSING