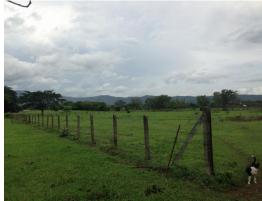

## High Density Land for Condominium Development in La Guácima de Alajuela 12905

\$9,000,000

ID: 1290:

♀ La Guacima, Alajuela

Property Type: Land
Size: 104352 sq m
25.79 Acres

- Status: Active/Published
- Close To Shops
- Investment Opportunities
- City Properties
- Close To Transport
- New Projects

## **Property Description**

Terreno de Alta Densidad para Desarrollo de Condominio en La Guácima de Alajuela. The land has a front of 140 meters in front of public street and 700 meters deep. High Density: in horizontal construction 32 houses per hectare, in vertical construction 64 houses per hectare. There is a hydrogeological study for the placement of a well on the property that will serve 92 subsidiary farms and 19 commercial premises, which is how the preliminary project is currently, the well is viable according to the study. It is adjacent to a river southeast of the property (bottom), ideal for draining treated water and rainwater. There is a high voltage tower on the land that would affect approximately 3,000 m2. It has water service from A and A and electricity. It is currently used as a recreational farm and has a house with a pool, tennis court, etc. Sale price per m2 \$ 86.24, IDEAL TO INVEST IN A COMMERCIAL DEVELOPMENT-HOUSING