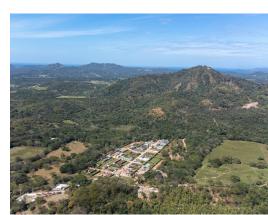

## **Property Description**

The virtues of this property are its size, usability, views, location and overall beauty. Size: 12 HECTS / 29 ACRES makes it appropriate for those that want a buffer around them. You are well into the property there - no neighbors nearby to wake you up with loud music, or barking dogs in the middle of the night. Usability: The land is rolling and mostly usable, making it a strong option for those looking for a retreat, community, family-compound, fruit/vegetable/herb producing farm etc. There are numerous potential building sites, and the usability of most of the 29 acres makes for a blank slate of creativity for the buyer. Views: Vast and sweeping overlooking to the large valley, the valley views alone are inspiring, Add to this the view out to the Pacific Ocean, which can be seen on the highest point of the mountain, you can pick your best options of view. The sunsets over the ocean are spectacular.