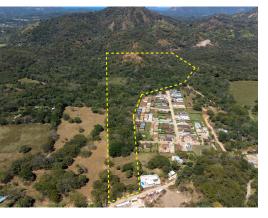

## 12 Ha (29 Acres) Loma Verde 15 minutes to Playa Tamarindo

\$850,000

♥ Tamarindo, Guanacaste

Property Type: Land
Size: 117359 sq m
29 Acres

- Status: Active/Published
- Close To Schools
- Commercial
- Investment Opportunities
- Acreage
- Close To Shops
- Development Farm
- Mountain Properties
- Close To Golf
- Close To Transport
- Equestrian
- Mountain View

## **Property Description**

The virtues of this property are its size, usability, views, location and overall beauty. Size: 12 HECTS / 29 ACRES makes it appropriate for those that want a buffer around them. You are well into the property there - no neighbors nearby to wake you up with loud music, or barking dogs in the middle of the night. Usability: The land is rolling and mostly usable, making it a strong option for those looking for a retreat, community, family-compound, fruit/vegetable/herb producing farm etc. There are numerous potential building sites, and the usability of most of the 29 acres makes for a blank slate of creativity for the buyer. Views: Vast and sweeping overlooking to the large valley, the valley views alone are inspiring, Add to this the view out to the Pacific Ocean, which can be seen on the highest point of the mountain, you can pick your best options of view. The sunsets over the ocean are spectacular.