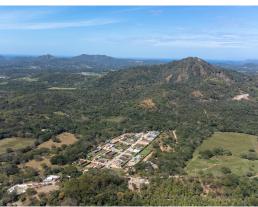

## **Property Description**

The virtues of this property are its size, usability, views, location and overall beauty. Size: 12 HECTS / 29 ACRES makes it appropriate for those that want a buffer around them. You are well into the property there - no neighbors nearby to wake you up with loud music, or barking dogs in the middle of the night. Usability: The land is rolling and mostly usable, making it a strong option for those looking for a retreat, community, family-compound, fruit/vegetable/herb producing farm etc. There are numerous potential building sites, and the usability of most of the 29 acres makes for a blank slate of creativity for the buyer. Views: Vast and sweeping overlooking to the large valley, the valley views alone are inspiring, Add to this the view out to the Pacific Ocean, which can be seen on the highest point of the mountain, you can pick your best options of view. The sunsets over the ocean are spectacular.