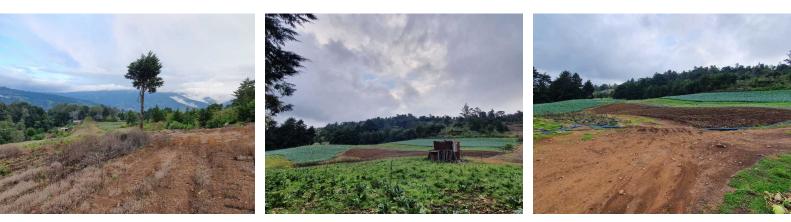

## **Property Description**

It has an easement running through it. It is located in the Cima de Copey, Dota, a place with abundant biodiversity and beautiful landscapes, it also has a street frontage of approximately 200 m. The topography of the land is mostly flat to partially sloping, with slight slopes. The farm has a concession for the use of water from an adjoining stream, mainly for agricultural use, since to date this has been the economic activity that has been carried out on the property. In that locality, a drinking water supply project is being developed, so the property will soon have availability of said service for human consumption. Likewise, the electric light service is about to be installed, which is totally viable in the property because it is next to the public road, the latter being fully accessible.