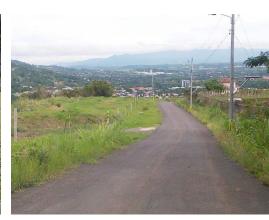

## **Property Description**

Terreno en Venta en Santa Ana, Alto de Las PalomasCHARACTERISTICS:Street front of approximately 100 meters. Slightly sloping topography with terraces. Views to Santa Ana- Villa Real- volcanoes and west of the central valley as well as mountains of Escazú and Santa Ana. Wooded land with grass to a large extent. Asphalt in front of the property..... The owner can participate in a Joint Venture with developers, receiving a deal signal, partial payments and the remainder in M2 of construction !!!Price \$ 160 dollars per m2, great for the area and for investment.