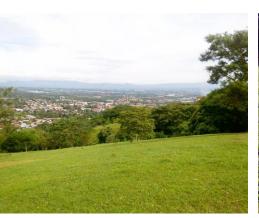

## **Property Description**

Terreno en Venta en Santa Ana, Alto de Las PalomasCHARACTERISTICS:Street front of approximately 100 meters. Slightly sloping topography with terraces. Views to Santa Ana- Villa Real- volcanoes and west of the central valley as well as mountains of Escazú and Santa Ana. Wooded land with grass to a large extent. Asphalt in front of the property..... The owner can participate in a Joint Venture with developers, receiving a deal signal, partial payments and the remainder in M2 of construction !!!Price \$ 160 dollars per m2, great for the area and for investment.