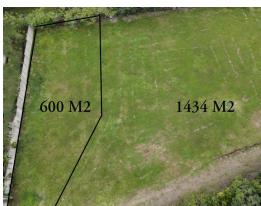

## Nice lot in a great location for a budget price

♀ Atenas, Alajuela

Property Type: Land • Size: 600 sq m • 0.15 Acres

- Status: Sold
- Close To Transport
- Mountain View

- Close To Schools
- Commercial
- New Projects

## **Property Description**

This beautiful 600 square meter lot located just 8 minutes from downtown. This beautiful lot is completely flat, has water and electricity already. The main entrance has an electric gate which makes the property even more private and away from noise of the town and vehicles.