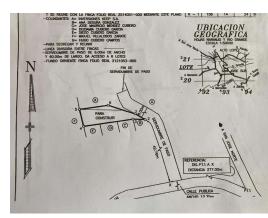

## **Property Description**

This beautiful 600 square meter lot located just 8 minutes from downtown. This beautiful lot is completely flat, has water and electricity already. The main entrance has an electric gate which makes the property even more private and away from noise of the town and vehicles.