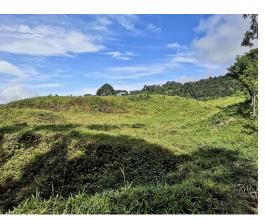

## **Property Description**

Located 600 meters above sea level in an area of high freshness 2 km from the paved street, just 30 minutes from the center of Perez Zeledon and 25 minutes from the beach. This beautiful property has spectacular views of the mountain range that ends at the famous Diamante waterfall, it faces a public street with access to all types of vehicles where electricity and public water pass but water is not a problem since the property has 3 creeks active all year round where you can draw water for crops, animals, swimming pools, etc. You already have an internal road-ready where you can make development and divide the property into smaller lots, 70% of the property is usable, a lot of lands in the grass, and at the end a little forest for close encounters with nature.