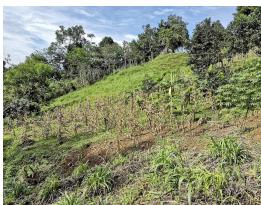

## **Property Description**

Located 600 meters above sea level in an area of high freshness 2 km from the paved street, just 30 minutes from the center of Perez Zeledon and 25 minutes from the beach. This beautiful property has spectacular views of the mountain range that ends at the famous Diamante waterfall, it faces a public street with access to all types of vehicles where electricity and public water pass but water is not a problem since the property has 3 creeks active all year round where you can draw water for crops, animals, swimming pools, etc. You already have an internal road-ready where you can make development and divide the property into smaller lots, 70% of the property is usable, a lot of lands in the grass, and at the end a little forest for close encounters with nature.