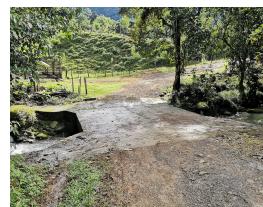

## **Property Description**

Located 600 meters above sea level in an area of high freshness 2 km from the paved street, just 30 minutes from the center of Perez Zeledon and 25 minutes from the beach. This beautiful property has spectacular views of the mountain range that ends at the famous Diamante waterfall, it faces a public street with access to all types of vehicles where electricity and public water pass but water is not a problem since the property has 3 creeks active all year round where you can draw water for crops, animals, swimming pools, etc. You already have an internal road-ready where you can make development and divide the property into smaller lots, 70% of the property is usable, a lot of lands in the grass, and at the end a little forest for close encounters with nature.