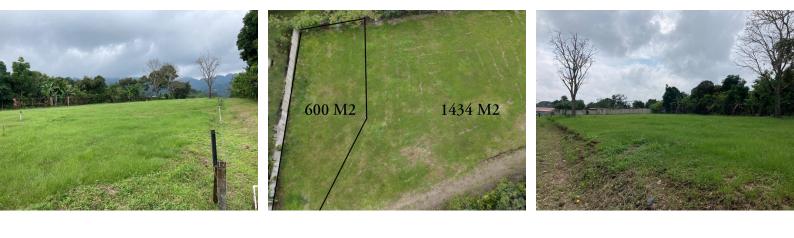

## Great building lot-flat and ready to build

**Q**Atenas, Alajuela

Property Type: Land
Size: 1434 sq m
0.35 Acres

- Status: Sold
- Close To Transport
- Close To Schools
- Jungle Views

- Close To Shops
- Mountain View

## **Property Description**

Great building lot at 1434 square meters. This beautiful lot is totally flat located just 8 minutes from the center of Atenasin a very cool place and away from the noise of the city and vehicles, it has water and electricity already installed on the property, electric gate at the entrance of the property.