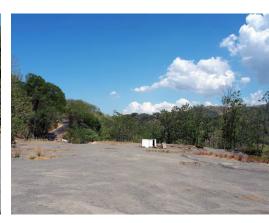

## **Property Description**

Prime Lake Front Real Estate near San Jose, CR Now Available for Development! This property has diverse potential to develop a hotel, gated community, industrial complex, warehouses, a mall, office complex and more! An extraordinary real estate opportunity has just become available to purchase. This is a lush 30 acre/12.5 hectare plot located in Costa Rica's Central Valley, just West of the capital city of San Jose and minutes from Atenas' City Centre. The property is a mere two minutes from Highway 27, which is the main highway artery of Costa Rica, and paved access to the roads leading to the highway. A new dam was built to support a hydroelectric plant located across the lake from the property. This could be an incredible new playground for vacation resorts, luxury home communities, hotels and convention facilities, casinos, high end restaurants and shopping, zip lines and much, much more – for international tourists and locals alike.