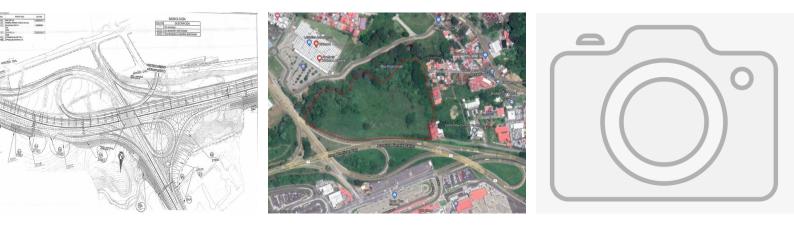

## **Property Description**

This 13.58 acre property is located adjacent to a Walmart Supercenter and Juan Santamaria International Airport and ison the intersection of Rt 1 and Radial Francisco Orlich. Within the general area is one of the largest malls in Central America, a Courtyard by Marriott, and San Rafael Hospital. Total Area 54.646,00m of which around 275 meters is highway frontage.