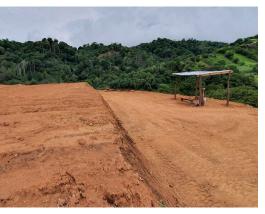

## **Property Description**

This lot is located in a brand new gated development of six properties five miles outside of Atenas in the higher elevation of San Isidro de Atenas. This lot has spectacular views and is in a very quiet area. All utilities to property. Fiber Optic cable is on the main road. Financing is available for a creditworthy buyer. We can also build to suit a nice 120 sq meter home and come in a bit below \$250,000.