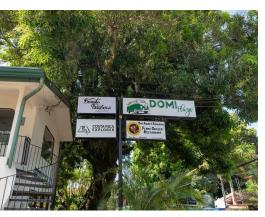

## **Domi Plaza - Thriving Commercial Building**

\$2,200,000

ID: 16564

Openinical, Puntarenas

Property Type: Commercial • Bedrooms: 16

- Status: Active/Published
- Cable Satellite Tv
- Close To Transport
- Furnished Fully
- Internet
- Mountain View

## **Property Description**

hree Distinct Commercial Properties: Domi Plaza - .75 acre with 6 rental office spaces in the commercial center, a large restaurant, six rental rooms, and the open space for a gallery and lots of parking or expansionHona Beach Hotel - .33 acres with a 15-room luxurious beachfront hotel and employees' quarters (concession property)Concession Property - .5 acre with the best commercial location on the beach. Vacant lot. This collection of properties are all at the very center of action in Dominical. The first property is a large, titled property with a 6-office commercial center with four long term leases, a month-by-month lease, and one office currently available. Then there is a large restaurant, very fine bar, a cooking bar, and an expansive entertainment center for dancing or meetings. There are also six rental rooms for AirBnB and an outdoor forum which houses the Dominical Organic Foods Market on Fridays, and more space to expand as you like.