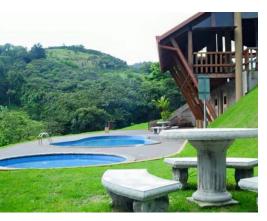

## **Property Description**

Located 15 minutes from the Center of Grecia, the condominium offers: 40,000 m2 in green areas for mountain hikingnext to a clean river, open hiking next to fruit trees with harvest, flora and fauna, children's games, BBQ ranches, The lot measures 20 front and 55 deep, that is 1,100 m2, it is located within a condominium of lots with security, volleyball, soccer and basketball courts, clubhouse, swimming pool for children and another for adults, reading areas under huge trees, 24 hour security, quiet, space. Condo fee 59, OOO colones