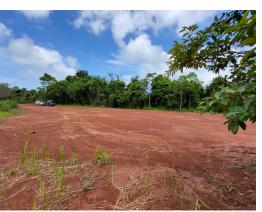

## **Property Description**

Hermosa Beach dream lot! Enjoy your view of the ocean! Build your dream home on this very large 1 hectare (2.5 acre) lot on top of the mountain in Hermosa Beach. 90% of this lot is usable and graded flat for you to build. This lot is on a "high point" with the mountain dropping off to the south so it is very unlikely your view could be limited by future building. AYA is currently installing the main water line (along the road) and is 300m away from the lot. A new water reservoir is also being build nearby. Electricity is very close to the property line in 2 places. Take Calle Hermosa to Hermosa Estates Access Rd up the mountain. Most of the road to the property is paved and the unpaved sections are fair even in rainy season. Disclaimer: This information is deemed to be correct and it is recommended that buyer conduct due diligence as needed.