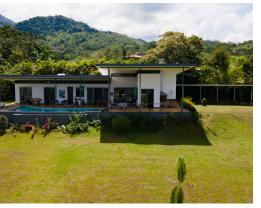

## Sprawling Estate with Character and Incredible Views in Ojochal

\$1,950,000

♀Ojochal, Puntarenas

Property Type: Single Family Homes
 Bedrooms: 9
 Built: 2020
 Size: 12612 sq m
 3.12 Acres
 Floor Area (SQFT): 4,600

## **Property Description**

Are you ready to realize your dream of living in Costa Rica? Live your best life here in Ojochal, whether you are working remotely or supplementing your retirement income with revenue generated by the chic casitas on site and/or utilize them for visiting friends and family. Situated on over 3 acres of lushly landscaped land, your gaze will feast upon the picturesque ocean, mountain, and valley views. In time, you may pick your own incredibly fresh fruit from the variety of fruit trees in process of maturing around the acreage. The location can't be beat, with easy access and just minutes to groceries, spa, pharmacy, gym, beaches, Ojochal's world-class restaurants and only 20 minutes to the commercial town of Uvita. From the moment you enter your home you feel at ease in this architectural delight. A luxurious blend of contemporary style and warm finishes with select imported pieces that add a touch of old-world character, while furnishings and artwork adorn each space.