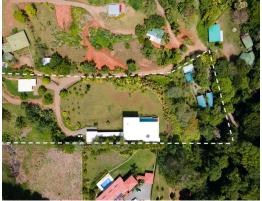

## Sprawling Estate with Character and Incredible Views in Ojochal

\$1,950,000

♀Ojochal, Puntarenas

Property Type: Single Family Homes
 Bedrooms: 9
 Built: 2020
 Size: 12612 sq m
 3.12 Acres
 Floor Area (SQFT): 4,600

## **Property Description**

Are you ready to realize your dream of living in Costa Rica? Live your best life here in Ojochal, whether you are working remotely or supplementing your retirement income with revenue generated by the chic casitas on site and/or utilize them for visiting friends and family. Situated on over 3 acres of lushly landscaped land, your gaze will feast upon the picturesque ocean, mountain, and valley views. In time, you may pick your own incredibly fresh fruit from the variety of fruit trees in process of maturing around the acreage. The location can't be beat, with easy access and just minutes to groceries, spa, pharmacy, gym, beaches, Ojochal's world-class restaurants and only 20 minutes to the commercial town of Uvita. From the moment you enter your home you feel at ease in this architectural delight. A luxurious blend of contemporary style and warm finishes with select imported pieces that add a touch of old-world character, while furnishings and artwork adorn each space.