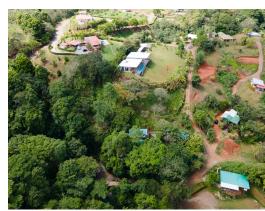

## Sprawling Estate with Character and Incredible Views in Ojochal

\$1,950,000

♀Ojochal, Puntarenas

Property Type: Single Family Homes
 Bedrooms: 9
 Built: 2020
 Size: 12612 sq m
 3.12 Acres
 Floor Area (SQFT): 4,600

## **Property Description**

Are you ready to realize your dream of living in Costa Rica? Live your best life here in Ojochal, whether you are working remotely or supplementing your retirement income with revenue generated by the chic casitas on site and/or utilize them for visiting friends and family. Situated on over 3 acres of lushly landscaped land, your gaze will feast upon the picturesque ocean, mountain, and valley views. In time, you may pick your own incredibly fresh fruit from the variety of fruit trees in process of maturing around the acreage. The location can't be beat, with easy access and just minutes to groceries, spa, pharmacy, gym, beaches, Ojochal's world-class restaurants and only 20 minutes to the commercial town of Uvita. From the moment you enter your home you feel at ease in this architectural delight. A luxurious blend of contemporary style and warm finishes with select imported pieces that add a touch of old-world character, while furnishings and artwork adorn each space.