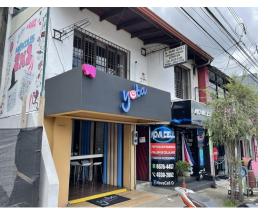

## Commercial Building in Downtown Grecia

\$595,000
ID: 16470

♥ Grecia, Alajuela

• Property Type: Commercial • Bedrooms: 5 • Built: 2019 • Size: 300 sq m • 0.07 Acres • Floor Area (SQFT):

2,260

Status: Active/Published

## **Property Description**

This 210 square meters commercial building sits on a 300 square meters property and features 6 offices and 2 commercial lots with backyard. Strategically located in Grecia downtown; the perfect location! Excellent location for a food chain, drugstore, healthcare or for different offices. Many options for starting your new adventure. This is for sure one of the best locations to start your future business. Financing is available for a 50%.