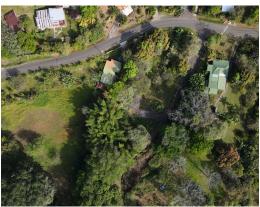

## **Property Description**

This beautiful property is located just 5 minutes from the center of Atenas. There are three lots available, each one measuring between 7.000 and 7.400 square meters. The property has access with a gate away from the street which makes it a very quiet and safe place to live. Each lot has access to public services, including water and electricity. The area has fiber optic internet coverage. In addition to all of this, you get views of the mountains and part of the central valley. Lot #1 is completely flat and is offered at \$30 per square meter. Lot #2 has flat and irregular area and is offered at \$28 per square meter. Lot #3 has an irregular topography and is offered at \$95.000.