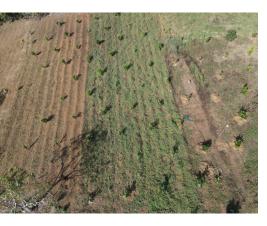

## **Property Description**

This beautiful property is located just 5 minutes from the center of Atenas. There are three lots available, each one measuring between 7.000 and 7.400 square meters. The property has access with a gate away from the street which makes it a very quiet and safe place to live. Each lot has access to public services, including water and electricity. The area has fiber optic internet coverage. In addition to all of this, you get views of the mountains and part of the central valley. Lot #1 is completely flat and is offered at \$30 per square meter. Lot #2 has flat and irregular area and is offered at \$28 per square meter. Lot #3 has an irregular topography and is offered at \$95.000.