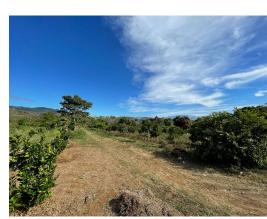

## **Property Description**

This beautiful property is located just 5 minutes from the center of Atenas. There are three lots available, each one measuring between 7.000 and 7.400 square meters. The property has access with a gate away from the street which makes it a very quiet and safe place to live. Each lot has access to public services, including water and electricity. The area has fiber optic internet coverage. In addition to all of this, you get views of the mountains and part of the central valley. Lot #1 is completely flat and is offered at \$30 per square meter. Lot #2 has flat and irregular area and is offered at \$28 per square meter. Lot #3 has an irregular topography and is offered at \$95.000.