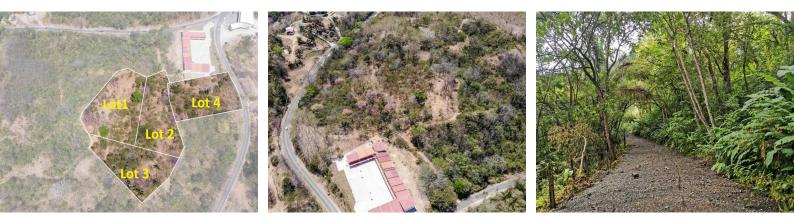

## **Property Description**

These properties are located only 5 minutes from Samara downtown and the beach, the access is via a paved road all the way to the lots.Lots 1 and 3 are zoned for residential use, are large and private, and are covered with a stunning jungle landscape. Lot 1 additionally features some nice mountain and treetop views. Lots 2 and 4 are sold. The zoning on this lots is for residential and agricultural use and the municipality permits a main home no bigger than 3,230 sf ft. plus other agricultural or residential infrastructure that does not exceed a 15% footprint of the land. Commercial use is not permitted. Lot 1 Residential 6,538.1 m2 ------ \$59,000Lot 2 Residential 5,391.97 m2 ------ Sold Lot 3 Residential 5,518.19 m2 ------ \$59,000Lot 4 Mixed use 5,068.42 m2 ------ Sold