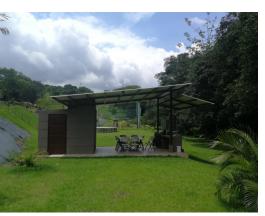

## **Property Description**

Beautiful property in Puente de Piedra De Grecia with excellent views, an area of 🖫 forest and forest reserve of 53543 m2, and a useful area of 2245966 m2, which makes it ideal for a real estate development Or for a small community proyect .with a reserve area included within the property, There are blueprints of a country club, of which they have already build, one pool, a BBQ ranch and a soccer field, all of this could be used. The cost of the reserve area is \$2.00 per meter while the value of the area util is \$ 12.00. for a total of \$ 658,678.00.