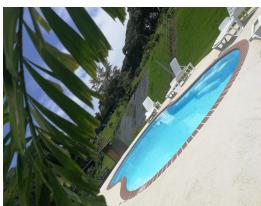

## **Property Description**

Beautiful property in Puente de Piedra De Grecia with excellent views, an area of 🖫 forest and forest reserve of 53543 m2, and a useful area of 2245966 m2, which makes it ideal for a real estate development Or for a small community proyect .with a reserve area included within the property, There are blueprints of a country club, of which they have already build, one pool, a BBQ ranch and a soccer field, all of this could be used. The cost of the reserve area is \$2.00 per meter while the value of the area util is \$ 12.00. for a total of \$ 658,678.00.