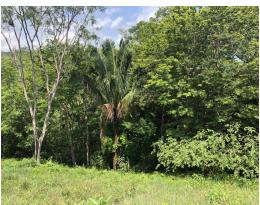

## **Property Description**

This beautiful lot located in the hills of Santo Domingo less than 10 minutes drive distance away from Samara beach, is an excellent opportunity to build your residence, near the main beaches in the surroundings, Samara and Carrillo. It is located on the edge of the public road that leads to the top of the hill where a prevailing view of the surrounding mountains and the green and beautiful jungle awaits. Peace and privacy prevail at Lote Jungla Verde with electricity and water available. Do not miss this opportunity, it will not last long in the market. Contact us today.