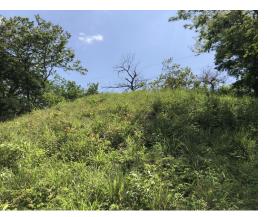

## **Property Description**

This beautiful lot located in the hills of Santo Domingo less than 10 minutes drive distance away from Samara beach, is an excellent opportunity to build your residence, near the main beaches in the surroundings, Samara and Carrillo. It is located on the edge of the public road that leads to the top of the hill where a prevailing view of the surrounding mountains and the green and beautiful jungle awaits. Peace and privacy prevail at Lote Jungla Verde with electricity and water available. Do not miss this opportunity, it will not last long in the market. Contact us today.