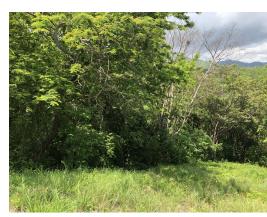

## **Property Description**

This beautiful lot located in the hills of Santo Domingo less than 10 minutes drive distance away from Samara beach, is an excellent opportunity to build your residence, near the main beaches in the surroundings, Samara and Carrillo. It is located on the edge of the public road that leads to the top of the hill where a prevailing view of the surrounding mountains and the green and beautiful jungle awaits. Peace and privacy prevail at Lote Jungla Verde with electricity and water available. Do not miss this opportunity, it will not last long in the market. Contact us today.