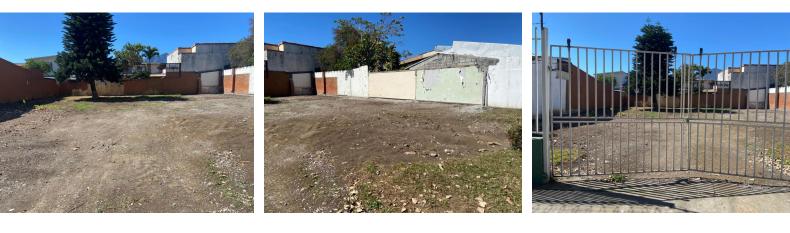

## **Property Description**

Terreno a la Venta en RohrmoserProperty for commercial use due to its excellent location and size, ideal for offices, apartment buildings. It has a mixed use of land and a height study issued by DGAC, allowing a maximum height of 80 meters from the natural level of the terrain. Very close to the main shops, educational centers and exits to San José and its surroundings.