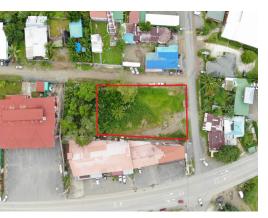

## **Property Description**

These two side by side commercial lots are located in a premier spot in the bustling town center of Uvita. They are 50 meters from the main highway, behind one of the largest and busiest shopping plazas in the town (Sibu / Maracuya). Every Saturday the community Farmers Market is held directly across the street and down the same street are other small businesses and three different schools (one is the public High School) so there is plenty of drive by and walk by traffic. Do you have an amazing business idea and are looking for the perfect property to get started with your dream here in the Southern Zone of Costa Rica? Look no further, this property has so much potential. It's all about location, location location! • \$200,000 USD • Commercial Use • 1922 sq meters (0.47 Acres) • Right Off The Highway • ASADA Water • ICE Electricity • 1922 sq meters (0.47 Acres) \* (Lot perimeter on the drone photo are approximate, not exact.