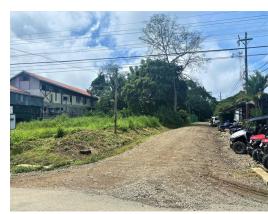

## **Property Description**

These two side by side commercial lots are located in a premier spot in the bustling town center of Uvita. They are 50 meters from the main highway, behind one of the largest and busiest shopping plazas in the town (Sibu / Maracuya). Every Saturday the community Farmers Market is held directly across the street and down the same street are other small businesses and three different schools (one is the public High School) so there is plenty of drive by and walk by traffic. Do you have an amazing business idea and are looking for the perfect property to get started with your dream here in the Southern Zone of Costa Rica? Look no further, this property has so much potential. It's all about location, location location! • \$200,000 USD • Commercial Use • 1922 sq meters (0.47 Acres) • Right Off The Highway • ASADA Water • ICE Electricity • 1922 sq meters (0.47 Acres) \* (Lot perimeter on the drone photo are approximate, not exact.