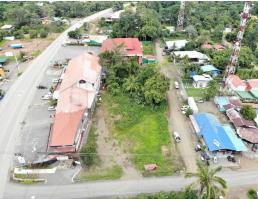

## **Property Description**

These two side by side commercial lots are located in a premier spot in the bustling town center of Uvita. They are 50 meters from the main highway, behind one of the largest and busiest shopping plazas in the town (Sibu / Maracuya). Every Saturday the community Farmers Market is held directly across the street and down the same street are other small businesses and three different schools (one is the public High School) so there is plenty of drive by and walk by traffic. Do you have an amazing business idea and are looking for the perfect property to get started with your dream here in the Southern Zone of Costa Rica? Look no further, this property has so much potential. It's all about location, location location! • \$200,000 USD • Commercial Use • 1922 sq meters (0.47 Acres) • Right Off The Highway • ASADA Water • ICE Electricity • 1922 sq meters (0.47 Acres) \* (Lot perimeter on the drone photo are approximate, not exact.