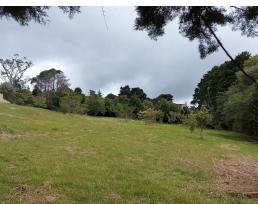

## **Property Description**

The lot measures 7,477 m2 and is located within a community of 5 lots similar in size. Features that you will not find anywhere: The entire project is surrounded by high walls and stone walls, electric fence in front of the street, mayan and razor wire fences, so the place is extremely safe besides being surrounded by houses and other properties. The lots are almost flat topography, planted entirely with St. Augustine grass. It has planned river water outlets of 1 meter in diameter, planned electricity already installed by pipeline, i.e. underground, and a planned water all already installed and ready to connect. In easement of easy access and 15 minutes from the center of Heredia.