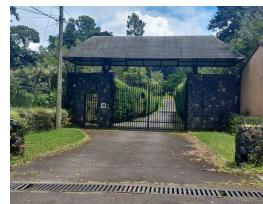

## **Property Description**

The lot measures 7,477 m2 and is located within a community of 5 lots similar in size. Features that you will not find anywhere: The entire project is surrounded by high walls and stone walls, electric fence in front of the street, mayan and razor wire fences, so the place is extremely safe besides being surrounded by houses and other properties. The lots are almost flat topography, planted entirely with St. Augustine grass. It has planned river water outlets of 1 meter in diameter, planned electricity already installed by pipeline, i.e. underground, and a planned water all already installed and ready to connect. In easement of easy access and 15 minutes from the center of Heredia.