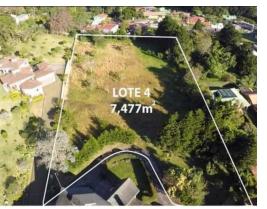

## **Property Description**

The lot measures 7,477 m2 and is located within a community of 5 lots similar in size. Features that you will not find anywhere: The entire project is surrounded by high walls and stone walls, electric fence in front of the street, mayan and razor wire fences, so the place is extremely safe besides being surrounded by houses and other properties. The lots are almost flat topography, planted entirely with St. Augustine grass. It has planned river water outlets of 1 meter in diameter, planned electricity already installed by pipeline, i.e. underground, and a planned water all already installed and ready to connect. In easement of easy access and 15 minutes from the center of Heredia.