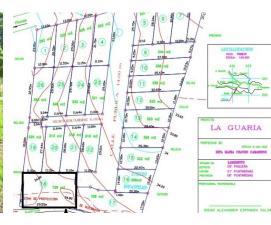

## LARGE DOUBLE-SIZED LOT AVAILABLE IN PRIVATE RESIDENTIAL COMMUNITY -PAQUERA

\$40,000

Paquera, Puntarenas

Property Type: Land
Size: 729 sq m
0.18 Acres

- Status: Active/Published
- Close To Shops
- Investment Opportunities
- Cable Satellite Tv
- Close To Transport
- Owner Financing