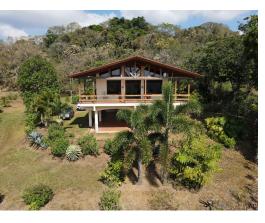

## Large property with nice home and plenty of space to build

## **Q**Atenas, Alajuela

• Property Type: Single Family Homes • Bedrooms: 2 • Built: 2010 • Size: 19348 sq m • 4.78 Acres • Floor Area (SQFT): 1,938

- Status: Sold
- Cable Satellite Tv
- Close To Transport
- Jungle Views
- Parking Spaces

## **Property Description**

If you like privacy and space to move around, this home and property is for you. This comfortable home has plenty ofspace. You will enjoy nice views of your property and the hills around. There are other areas on the property without infringing on the existing home. Check out this nice 2/2 and enjoy your own space. Call or email Coldwell Banker Pura Vida Paradise today for a showing!