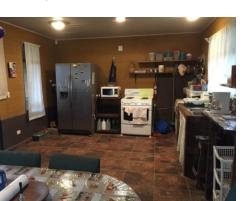

## **Property Description**

Hostel for sale or rent in the virgin Puerto Viejo de Sarapiqui one kilometer before reaching Pueblo Viejo is located on the edge of a new asphalt road with an electric gate and protection of wiring and electrified mesh with 16 cameras monitoring 24 hours, the area of 12 the shelter 1477 square meters ,contains two building complexes 1 with 4 bedrooms and 2 bathrooms and a cellar, the rooms fully equipped as well as a kitchen with its equipment, the second building is for the administrator and has a kitchen, large bedroom, bathroom and fourth dresser, contains all the cemented and roofed sections. Lighting throughout the complex, in addition to a ranch for cooking with firewood, contains a butterfly farm and an observation terrace and its bridge to the top.value \$ 225000 negotiableOr rent for \$ 900