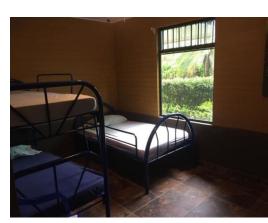

## **Property Description**

Hostel for sale or rent in the virgin Puerto Viejo de Sarapiqui one kilometer before reaching Pueblo Viejo is located on the edge of a new asphalt road with an electric gate and protection of wiring and electrified mesh with 16 cameras monitoring 24 hours, the area of 12 the shelter 1477 square meters ,contains two building complexes 1 with 4 bedrooms and 2 bathrooms and a cellar, the rooms fully equipped as well as a kitchen with its equipment, the second building is for the administrator and has a kitchen, large bedroom, bathroom and fourth dresser, contains all the cemented and roofed sections. Lighting throughout the complex, in addition to a ranch for cooking with firewood, contains a butterfly farm and an observation terrace and its bridge to the top.value \$ 225000 negotiableOr rent for \$ 900