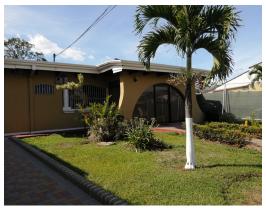

## Office for rent in Río Segundo de Alajuela CR ID 18580

\$2,300/mth.

♀ Alajuela, Alajuela

Property Type: Commercial
Bedrooms: 4
Built: 2017
Size: 550 sq m
0.14 Acres
Floor Area (SQFT): 2,756

- Status: Active/Published
- City Properties
- Close To Transport
- Parking Spaces

## **Property Description**

Office located in Rio Segundo de Alajuela, excellent location with access to public transport, near train station and two kilometers from Juan Santamaria airport, is located around shops and restaurants. Perimeter closure of the property with mesh, expandable to more land if necessary. Indoor parking for two cars. It has a reception, two closed spaces for two workstations each, an enclosed space for six people, each workspace has connections of you and data, contains a meeting room, a space for the dining room, kitchen, a bathroom with shower, a bathroom that complies with law 7600, warehouse for materials, a computer rack area.