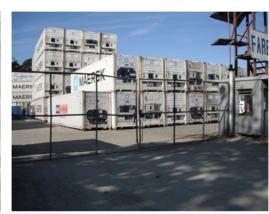

## **Property Description**

Terreno para Predio de Contenedores en Limón, sobre Ruta 32.LAND AREA: 24,265.68 m2.CONSTRUCTION: 300 m2. Offices in excellent condition. Excellent location on the main road to Limón (route 32), with compacted and ballasted properties, lighting, workshops, comfortable offices with all services, perimeter mesh. It has 86 electrical outlets for refrigerated equipment. Excellent properties, ideal for Container Parking activities, Heavy Equipment Parking, transport companies, Shipping Companies, Tax Warehouses, Free Trade Zone, etc., and even for any other residential or commercial development, just 6 km from Puerto Moín. Very close to RTV in Limón. We have another 17,683 m2 lot located in front of this lot and we sell it for \$1,200,000.