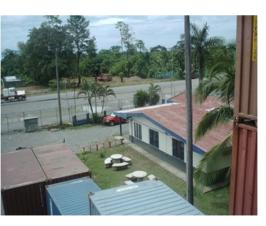

## **Property Description**

Terreno para Predio de Contenedores en Limón, sobre Ruta 32.LAND AREA: 24,265.68 m2.CONSTRUCTION: 300 m2. Offices in excellent condition. Excellent location on the main road to Limón (route 32), with compacted and ballasted properties, lighting, workshops, comfortable offices with all services, perimeter mesh. It has 86 electrical outlets for refrigerated equipment. Excellent properties, ideal for Container Parking activities, Heavy Equipment Parking, transport companies, Shipping Companies, Tax Warehouses, Free Trade Zone, etc., and even for any other residential or commercial development, just 6 km from Puerto Moín. Very close to RTV in Limón. We have another 17,683 m2 lot located in front of this lot and we sell it for \$1,200,000.