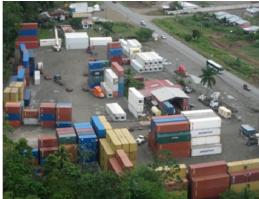

## **Property Description**

Terreno para Predio de Contenedores en Limón, sobre Ruta 32.LAND AREA: 24,265.68 m2.CONSTRUCTION: 300 m2. Offices in excellent condition. Excellent location on the main road to Limón (route 32), with compacted and ballasted properties, lighting, workshops, comfortable offices with all services, perimeter mesh. It has 86 electrical outlets for refrigerated equipment. Excellent properties, ideal for Container Parking activities, Heavy Equipment Parking, transport companies, Shipping Companies, Tax Warehouses, Free Trade Zone, etc., and even for any other residential or commercial development, just 6 km from Puerto Moín. Very close to RTV in Limón. We have another 17,683 m2 lot located in front of this lot and we sell it for \$1,200,000.