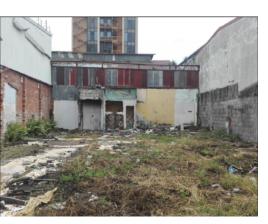

## **Property Description**

LAND IN SAN JOSE CENTER 300 METERS FROM THE CENTRAL PARKThe property is located within the capital quadrant, just 300 m south of the Central Park, in a densely populated central sector, where you can see commercial buildings (some recently built and others that occupy old buildings, which have been applied improvements and remodeling) alternating with some houses, mostly old. The area is affected by high vehicular and pedestrian traffic, very beneficial for the commercial activity that predominates there. Nearby you can see businesses of a diverse nature, such as restaurants and bars, shops, motorcycle and bicycle sales, hotels and parking lots, among others. You have at your immediate reach the main community services, both basic and specialized. In the same way, the property is completely flat and is on a paved street, with a cordon, pipe and concrete sidewalk and has telephone network services, public lighting, bus service, garbage collection, electricity and plumbing.