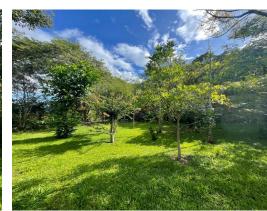

## Check out this STUNNING Lot in a highly desirable, gated community

♀ Atenas, Alajuela

Property Type: Land • Size: 1378 sq m • 0.34 Acres

Status: Sold

Close To Transport

Close To Schools

Gated Community

Close To Shops

## **Property Description**

Incredibly private 1.378 square meters property situated in the desirable and exclusive gated community of Roca Verde. This gorgeous lot with valley views has plenty of usable space due to its position and rectangular shape. Furthermore, the property has access to public services. The retaining wall made with natural stones perfectly blend with the tropical trees on the property.