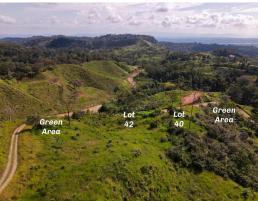

## Reduced - Ocean and Mountain View Lot 42 in the **Chontales Community**

\$85,000

Ciudad Cortes. Puntarenas

Property Type: Land • Size: 1410 sq m • 0.35 Acres

- Status: Active/Published
- Ocean View

- Mountain Properties
- Mountain View

## **Property Description**

This lot of a little over 1/3 of an acre offers spectacular ocean views looking south towards the Osa Peninsula, as well as stunning views of the surrounding mountains where the up and coming Chontales community is nestled. The Chontales community has really become quite popular with expats looking for better prices and for a quieter getaway from the influx of development in places like Ojochal, Uvita and Dominical, which are popular beach towns to the north. Chontales is located off a well-maintained dirt road less than 10 minutes from the Costanera (Coastal) Highway. The nearby town of Ciudad Cortes offers many shops and services, including the area's regional public hospital. A little ways south are the towns of Palmar Norte, Palmar Sur and Sierpe, the latter being a popular tourist area with daily boat taxis to the famous area of Drake Bay. There is a small regional airport in Palmar Sur with regular flights from San Jose.