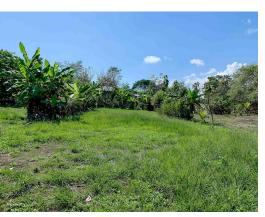

## **Property Description**

Looking for a lot close to the beach to build your dream home? This 1,000m2 (1/4 acre) lot is perfectly flat and ready to build. Located less than 1 Km (1/2 mile) from the beach in the small tranquil coastal town of Matapalo. Just 30 minutes from the National Park in Manuel Antonio and a short 10 minute drive to the surf town of Dominical. The beach at Matapalo features surf quality waves set on a quintessential tropical beach lined with coconut palms. The easy access by the coastal highway and the proximity to the Quepos airport makes this lot ideal for people looking to be close to the action, but prefer the tranquility of a small town. This lot is just waiting for the right person to come along and build a house, plant some fruit trees, and live the dream.