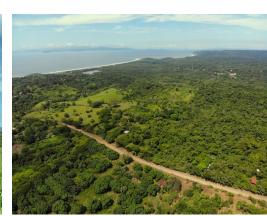

## **Property Description**

Strategically located along the central pacific coast of Costa Rica! This 51.5 HA (127 acre) farm has very flat and gently sloping terrain currently being used for cattle grazing, however the potential for this farm for development is incredible!Location is within minutes of Bajamar beach area, which is the closest beach from San Jose metropolitan area, within 1 hour drive and also within close proximity of the site of the new International Airport in Orotina, and minutes to the toll road highway 27. The land has open graze land with protected watershed and forested areas and with elevation offering incredible sea views of the Pacific Ocean and the Gulf of Nicoya and the Peninsula off in the distance. The topography and internal road infrastructure make this farm perfect for a residential community of ocean view homes on ample sized lots within close proximity to the sea, and also the metropolitan area of the central valley! Short commute for those quick weekend getaways, or even feasible for permanent residence and commute to work daily.