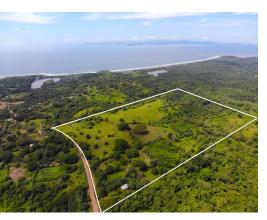

## Bajamar Farm Near Beach Central Pacific

\$1,800,000

Puntarenas, Puntarenas

Property Type: Land
Size: 515300 sq m
127.34 Acres

- Status: Active/Published
- Development Farm
- Acreage
- Investment Opportunities
- Beach Properties
- Ocean View

## **Property Description**

Strategically located along the central pacific coast of Costa Rica! This 51.5 HA (127 acre) farm has very flat and gently sloping terrain currently being used for cattle grazing, however the potential for this farm for development is incredible!Location is within minutes of Bajamar beach area, which is the closest beach from San Jose metropolitan area, within 1 hour drive and also within close proximity of the site of the new International Airport in Orotina, and minutes to the toll road highway 27. The land has open graze land with protected watershed and forested areas and with elevation offering incredible sea views of the Pacific Ocean and the Gulf of Nicoya and the Peninsula off in the distance. The topography and internal road infrastructure make this farm perfect for a residential community of ocean view homes on ample sized lots within close proximity to the sea, and also the metropolitan area of the central valley! Short commute for those quick weekend getaways, or even feasible for permanent residence and commute to work daily.