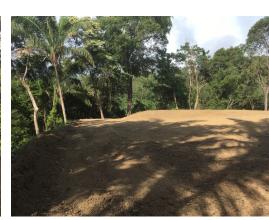

## **Property Description**

Finca Tarantela is a community of homes nestled in the valley surrounding the Tarantela river, just 5 minutes from Samara. Section F of this community has just opened and includes 8 lots, each over 5,000 m2 with building platforms a minimum size of 500 m2. All lots in Section F have access to all services (electricity, water), and municipal permits are up to date. Due its geographical layout, future owners will enjoy beautiful jungle and valley views, quick access from the main road, proximity to the community of Samara and the beach (in less than 5 minutes of driving) and above all, absolute privacy and tranquility. Details of these new lots are below: Total surface Platform surface Price F1 11.000 m2 1.322 m2 \$ 239.000F2 5.300 m2 665 m2 \$ 160.