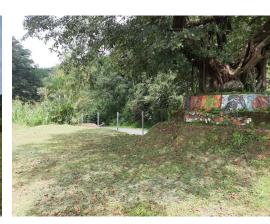

## 3.000 square meters commercial lot with spectacular views

\$175,000

♀ Atenas, Alajuela

Property Type: Land • Size: 3000 sq m • 0.74 Acres

Status: Active/Published

Close To Transport

Close To Schools

Commercial

## **Property Description**

¡This beautiful flat lot is ideal for a commercial business! Strategically located 5km from downtown, in front of one of the busiest streets in Atenas. Furthermore, the property has already access to public services, including water and electricity. The property measures 3.000 square meters; the perfect size to build a restaurant, a cafe, or perhaps a furniture store. The property enjoys espectacular views and is offered at \$175.000.