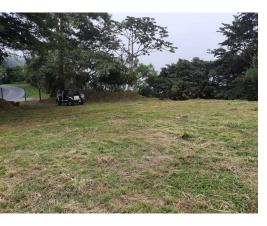

## 3.000 square meters commercial lot with spectacular views

\$175,000

♀ Atenas, Alajuela

Property Type: Land • Size: 3000 sq m • 0.74 Acres

Status: Active/Published

Close To Transport

Close To Schools

Commercial

## **Property Description**

¡This beautiful flat lot is ideal for a commercial business! Strategically located 5km from downtown, in front of one of the busiest streets in Atenas. Furthermore, the property has already access to public services, including water and electricity. The property measures 3.000 square meters; the perfect size to build a restaurant, a cafe, or perhaps a furniture store. The property enjoys espectacular views and is offered at \$175.000.