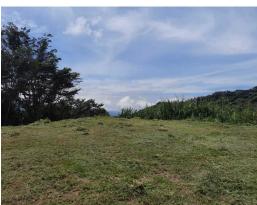

## 3.000 square meters commercial lot with spectacular views

\$175,000

♀ Atenas, Alajuela

Property Type: Land • Size: 3000 sq m • 0.74 Acres

Status: Active/Published

Close To Transport

Close To Schools

Commercial

## **Property Description**

¡This beautiful flat lot is ideal for a commercial business! Strategically located 5km from downtown, in front of one of the busiest streets in Atenas. Furthermore, the property has already access to public services, including water and electricity. The property measures 3.000 square meters; the perfect size to build a restaurant, a cafe, or perhaps a furniture store. The property enjoys espectacular views and is offered at \$175.000.