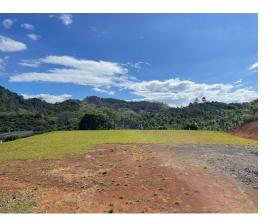

## **Property Description**

This gorgeous 1.700 square meters property is strategically located in Barrio Mercedes, 8 minutes from Atenasdowntown. The lot is ready-to-build and has access to public services, including water and electricity. ¡Furthermore, the panoramic views of the mountains and valley will immediately take your breath away! Don't hesitate to contact us for a showing!