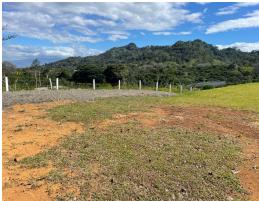

## **Property Description**

This gorgeous 1.700 square meters property is strategically located in Barrio Mercedes, 8 minutes from Atenasdowntown. The lot is ready-to-build and has access to public services, including water and electricity. ¡Furthermore, the panoramic views of the mountains and valley will immediately take your breath away! Don't hesitate to contact us for a showing!