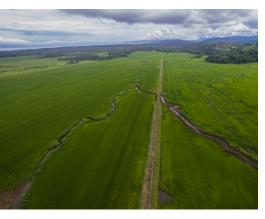

## **Property Description**

"Southern Belle" located in the south of Costa Rica's last unexplored and off the beaten track locations along the north edge of the OSA peninsula, this 2,373 acre (961 Hectare) farm is being offered for sale for the first time. Current use is rice and cattle production, and the farmers in the region consider this to be the best farm in the entire zone and many say entire country, due to the good soil conditions, the infrastructure to include several kilometers of internal roads that provide easy access for planting of crops and harvest. There are large covered workshop areas, workers housing, cafeteria, several administrative structures, two small houses that were recently renovated, laboratory, seed room, weigh station, and more...Over 80% of the total land area is flat land for agriculture use, and 10% in protected green zone, and 10% in secondary forest. The farm directly borders the maritime zone with easy access to miles of beautiful beaches.