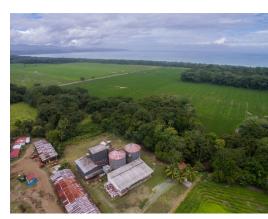

## **Property Description**

"Southern Belle" located in the south of Costa Rica's last unexplored and off the beaten track locations along the north edge of the OSA peninsula, this 2,373 acre (961 Hectare) farm is being offered for sale for the first time. Current use is rice and cattle production, and the farmers in the region consider this to be the best farm in the entire zone and many say entire country, due to the good soil conditions, the infrastructure to include several kilometers of internal roads that provide easy access for planting of crops and harvest. There are large covered workshop areas, workers housing, cafeteria, several administrative structures, two small houses that were recently renovated, laboratory, seed room, weigh station, and more...Over 80% of the total land area is flat land for agriculture use, and 10% in protected green zone, and 10% in secondary forest. The farm directly borders the maritime zone with easy access to miles of beautiful beaches.