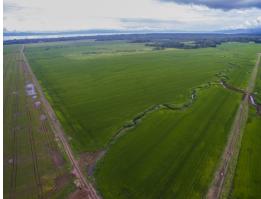

## **Property Description**

"Southern Belle" located in the south of Costa Rica's last unexplored and off the beaten track locations along the north edge of the OSA peninsula, this 2,373 acre (961 Hectare) farm is being offered for sale for the first time. Current use is rice and cattle production, and the farmers in the region consider this to be the best farm in the entire zone and many say entire country, due to the good soil conditions, the infrastructure to include several kilometers of internal roads that provide easy access for planting of crops and harvest. There are large covered workshop areas, workers housing, cafeteria, several administrative structures, two small houses that were recently renovated, laboratory, seed room, weigh station, and more...Over 80% of the total land area is flat land for agriculture use, and 10% in protected green zone, and 10% in secondary forest. The farm directly borders the maritime zone with easy access to miles of beautiful beaches.