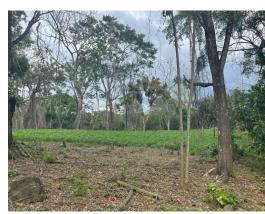

## **Property Description**

Located in the picturesque town Mercedes, 7 minutes from Atenas downtown, this gorgeous 1.4 hectares property has been legally segregated into 12 lots, each one offered at \$115.000. The property is completely flat and suitable to build your custom dream home! Each lot has access to public services, including water and electricity. Some of them have amazing mountain and valley views. The size of each lot varies; while the largest measures 2.444 square meters, the smallest measures 1.525 square meters. Just on the market so you still can choose your favorite lot!