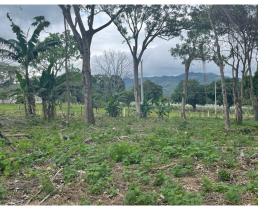

## **Property Description**

Located in the picturesque town Mercedes, 7 minutes from Atenas downtown, this gorgeous 1.4 hectares property has been legally segregated into 12 lots, each one offered at \$115.000. The property is completely flat and suitable to build your custom dream home! Each lot has access to public services, including water and electricity. Some of them have amazing mountain and valley views. The size of each lot varies; while the largest measures 2.444 square meters, the smallest measures 1.525 square meters. Just on the market so you still can choose your favorite lot!