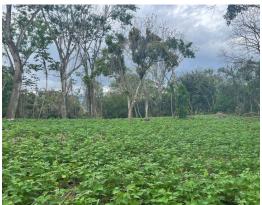

## **Property Description**

Located in the picturesque town Mercedes, 7 minutes from Atenas downtown, this gorgeous 1.4 hectares property has been legally segregated into 12 lots, each one offered at \$115.000. The property is completely flat and suitable to build your custom dream home! Each lot has access to public services, including water and electricity. Some of them have amazing mountain and valley views. The size of each lot varies; while the largest measures 2.444 square meters, the smallest measures 1.525 square meters. Just on the market so you still can choose your favorite lot!