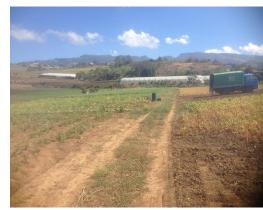

## **Property Description**

Super Terreno de Uso Agricola en Banderilla de LLano Grande de CartagoThe topography of this property is very flat with slight undulations which makes it super attractive, since it is common for us to find a similar property in the area, excellent climate and very fertile land for agricultural or livestock activities, production nurseries, dairies, downtown storage of vegetables, veterinary clinics, etc. The property has an extraordinary location, just 250 meters from the Cartago road (bayley bridge) to Llano Grande with easy access, It has availability of public services, water, electricity, cell phone. Fully workable and also suitable for housing development according to the municipality's regulatory plan. It has its own source within the property. OFFERS HEARD ......!!!!!!!