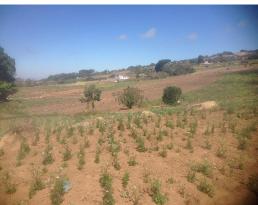

## **Property Description**

Super Terreno de Uso Agricola en Banderilla de LLano Grande de CartagoThe topography of this property is very flat with slight undulations which makes it super attractive, since it is common for us to find a similar property in the area, excellent climate and very fertile land for agricultural or livestock activities, production nurseries, dairies, downtown storage of vegetables, veterinary clinics, etc. The property has an extraordinary location, just 250 meters from the Cartago road (bayley bridge) to Llano Grande with easy access, It has availability of public services, water, electricity, cell phone. Fully workable and also suitable for housing development according to the municipality's regulatory plan. It has its own source within the property. OFFERS HEARD ......!!!!!!!