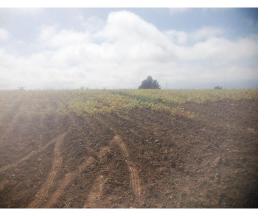

## **Property Description**

Super Terreno de Uso Agricola en Banderilla de LLano Grande de CartagoThe topography of this property is very flat with slight undulations which makes it super attractive, since it is common for us to find a similar property in the area, excellent climate and very fertile land for agricultural or livestock activities, production nurseries, dairies, downtown storage of vegetables, veterinary clinics, etc. The property has an extraordinary location, just 250 meters from the Cartago road (bayley bridge) to Llano Grande with easy access, It has availability of public services, water, electricity, cell phone. Fully workable and also suitable for housing development according to the municipality's regulatory plan. It has its own source within the property. OFFERS HEARD ......!!!!!!!