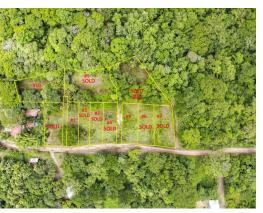

## **Property Description**

The perfect combination of tranquility and convenience, Finca Tarantela is located on the main road that connects the small community of Buena Vista with the highway that leads to Samara, a driving distance of just 5 minutes separates the two towns. Nestled in the jungle, these lots measure between 500-800m2 with all utilities available. With all lots fronting a public road, these lots are perfect for either residential or commercial use. Lot #1 532 m2 \$31.920Lot #2 533 m2 SOLDLot #3 537m2 SOLDLot #4 529m2 SOLDLot #5 749m2 \$44,940Lot #6 748m2 SOLDLot #7 659m2 SOLDLot #11 630m2 SOLDLot #12 800m2 SOLDFor visits, video tour and more information contact Gustavo at (506) 8583-1189 or Whatsapp: + 41774197578 or via email to gustavo@coldwellbankersamara.com