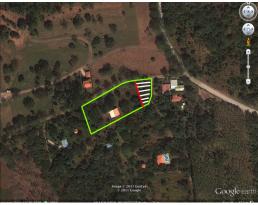

## Lovely Mixed Use Lot Close to the Beach

♀ Playa Negra, Guanacaste

Property Type: Land
Size: 3000 sq m
0.74 Acres

- Status: Sold
- Commercial

- Beach Properties
- Investment Opportunities
- Close To Shops

## **Property Description**

This lovely lot is located just outside of Playa Negra and less than a mile to three beaches and another mile to three more, it is perfectly located. It is just one minute to the paved road that will take you the Liberia International airport in just over an hour and just over 4 hours to New York, 5.5 hours to L.A., 2.5 hours to Miami, and ten hours to Gatwick in London!!! There are so many direct flights from all over North and South America on a daily basis, well the list is too long!It has public road frontage that will enable the building of 70% of the entire parcel. There are hardly any limits to this inexpensive property. All infrastructure included...it includes internet, telephone, electricity, and public water. Just around the corner is the areas best soda style restaurant. Within minutes you'll be shopping at the grocery, or dining at the areas premier restaurants. Tamarindo is only 30 minutes away for extra fun and entertainment.