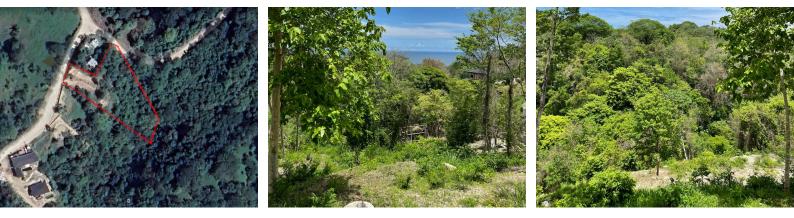

## Residential / Commercial Playa Hermosa Lot

Playa Hermosa Santa Teresa, Puntarenas

Property Type: Land
Size: 7000 sq m
1.73 Acres

- Status: Active/Published
- Commercial
- Sub Dividable

- Beach Properties
- Jungle Views

## **Property Description**

Located in the very prestigious town of Playa Hermosa this lot is one of the few in the area zoned for both Residential and Commercial usage. A 75% build allowance makes multiple developments available. Playa Hermosa surf break is just 2 min away from the site, electricity is available and there is a water well on the property (registration process pending).