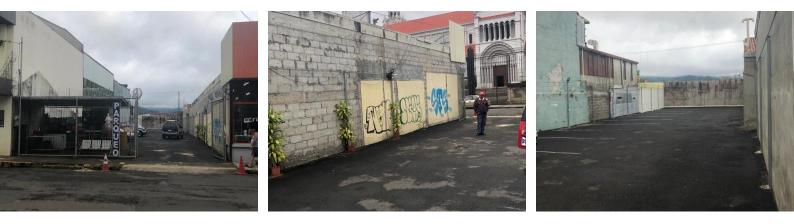

## **Property Description**

For Sale Property Downtown San Ramon De Alajuela With Plenty Of Commercial ValueThe property is located in a prime location on a highly trafficked street, right in front of San Ramón Church. The land is completely flat and zoned for commercial use, making it ideal for development projects. Given its characteristics, this land presents exceptional potential for a variety of commercial ventures. Currently, it operates as a parking lot with space for 17 vehicles. The options are diverse, ranging from building an outlet warehouse to creating an antique store. Additionally, the area is renowned for its jewelry stores, making the establishment of a jewelry-focused business an intriguing possibility. Moreover, the demand for electronic products can be addressed through the establishment of a specialized electronics store. With dimensions of 10 meters in width by 60 meters in depth, this land offers ample space to materialize these commercial ideas.