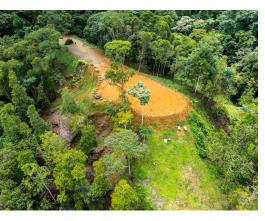

## Pristine Jungle Ocean View Farm with Rivers

🖓 Dominical, Puntarenas

Property Type: Land
Size: 69161 sq m
17.09 Acres

- Status: Active/Published
- Development Farm
- Mountain Properties
- Owner Financing
- Water Views

## **Property Description**

Located in the UNESCO Biosphere Reserve and the Paseo de la Dante Biological corridor you will be surrounded by primary and secondary rainforest, These reserves account for at least 20% of the total fauna, 54% of the mammals, 59% of the birds and over 330 species of butterflies maintaining a "high value in terms of exosystem's, biodiversity, water resources, and connectivity." The corridor is a conservation area specifically designed to provide connectivity between the Osa Penninsula, including the jewel of Costa Rica, Corcovado National Park in the south the marine and terrestrial national parks and forest reserves to the north. "In fact, Corcovado National Park's greatest hope for maintaining connectivity rests squarely in the Path of the Tapir. This farm is found within one of the most intact landscapes in the corridor and makes up a crucial piece of continuous natural habitat.