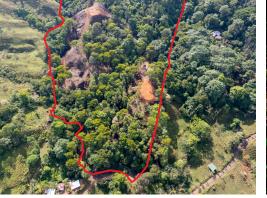

## Pristine Jungle Ocean View Farm with Rivers

🖓 Dominical, Puntarenas

Property Type: Land
Size: 69161 sq m
17.09 Acres

- Status: Active/Published
- Development Farm
- Mountain Properties
- Owner Financing
- Water Views

## **Property Description**

Located in the UNESCO Biosphere Reserve and the Paseo de la Dante Biological corridor you will be surrounded by primary and secondary rainforest, These reserves account for at least 20% of the total fauna, 54% of the mammals, 59% of the birds and over 330 species of butterflies maintaining a "high value in terms of exosystem's, biodiversity, water resources, and connectivity." The corridor is a conservation area specifically designed to provide connectivity between the Osa Penninsula, including the jewel of Costa Rica, Corcovado National Park in the south the marine and terrestrial national parks and forest reserves to the north. "In fact, Corcovado National Park's greatest hope for maintaining connectivity rests squarely in the Path of the Tapir. This farm is found within one of the most intact landscapes in the corridor and makes up a crucial piece of continuous natural habitat.