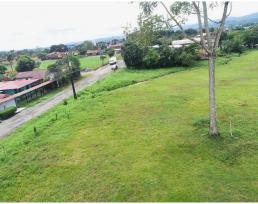

## **Property Description**

This large commercial property is over 13,000 m2 and located 1.3 km from Walmart towards downtown San Isidro de El General.It's conveniently located on the side of and accessible by the Hwy Interamericana Sur.Prime location for any kind of commercial development with high-exposure, easy access, and usable flat, cleared land.