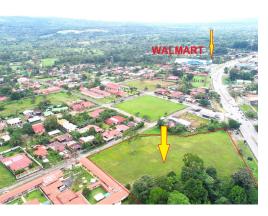

## Strategic location along HWY 2 near Walmart in Perez Zeledon

\$3,320,464

ID: 16910

Perez Zeledon, Puntarenas

Property Type: Land • Size: 13000 sq m • 3.21 Acres

- Status: Active/Published
- City Views
- Close To Shops
- Highway Frontage

## **Property Description**

This large commercial property is over 13,000 m2 and located 1.3 km from Walmart towards downtown San Isidro de El General.It's conveniently located on the side of and accessible by the Hwy Interamericana Sur.Prime location for any kind of commercial development with high-exposure, easy access, and usable flat, cleared land.