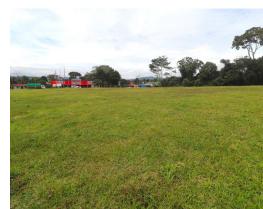

## **Property Description**

This large commercial property is over 13,000 m2 and located 1.3 km from Walmart towards downtown San Isidro de El General.It's conveniently located on the side of and accessible by the Hwy Interamericana Sur.Prime location for any kind of commercial development with high-exposure, easy access, and usable flat, cleared land.