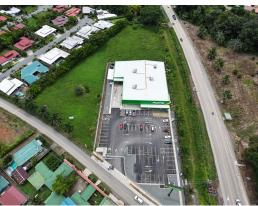

## **Property Description**

TAKE NOTICE OF this exceptional commercial property opportunity in the heart of the thriving town of Uvita, where strategic location meets boundless potential. This ideal commercial property, spanning an expansive 4382m2, is a prime investment prospect boasting an unrivaled position with highway frontage. Situated adjacent to the recently established Maxi Pali grocery store, this property enjoys a prominent position that guarantees high footfall and consistent visibility. Additionally, its strategic proximity to the newest gas station and the largest hardware store further cements its status as a coveted commercial hub. What truly sets this property apart is its corner placement, serving as a gateway to both the national park and beach, as well as numerous burgeoning residential communities. This position allows for maximum exposure to the steady stream of traffic heading north or south to Uvita, making it an ideal platform for a diverse range of businesses.