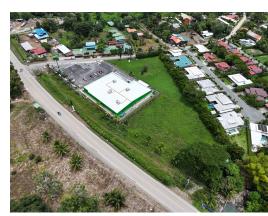

## **Property Description**

TAKE NOTICE OF this exceptional commercial property opportunity in the heart of the thriving town of Uvita, where strategic location meets boundless potential. This ideal commercial property, spanning an expansive 4382m2, is a prime investment prospect boasting an unrivaled position with highway frontage. Situated adjacent to the recently established Maxi Pali grocery store, this property enjoys a prominent position that guarantees high footfall and consistent visibility. Additionally, its strategic proximity to the newest gas station and the largest hardware store further cements its status as a coveted commercial hub. What truly sets this property apart is its corner placement, serving as a gateway to both the national park and beach, as well as numerous burgeoning residential communities. This position allows for maximum exposure to the steady stream of traffic heading north or south to Uvita, making it an ideal platform for a diverse range of businesses.