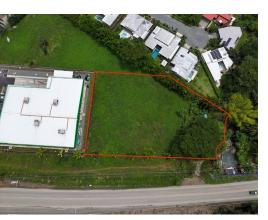

## Remarkable Commercial **Property in Uvita**

\$547,750

♥ Uvita, Puntarenas

Property Type: Land • Size: 4382 sq m • 1.08 Acres

- Status: Active/Published
- Close To Shops
- Highway Frontage
- Close To Golf
- Close To Transport
- Investment Opportunities
- Close To Schools
- Commercial
- New Projects

## **Property Description**

TAKE NOTICE OF this exceptional commercial property opportunity in the heart of the thriving town of Uvita, where strategic location meets boundless potential. This ideal commercial property, spanning an expansive 4382m2, is a prime investment prospect boasting an unrivaled position with highway frontage. Situated adjacent to the recently established Maxi Pali grocery store, this property enjoys a prominent position that guarantees high footfall and consistent visibility. Additionally, its strategic proximity to the newest gas station and the largest hardware store further cements its status as a coveted commercial hub. What truly sets this property apart is its corner placement, serving as a gateway to both the national park and beach, as well as numerous burgeoning residential communities. This position allows for maximum exposure to the steady stream of traffic heading north or south to Uvita, making it an ideal platform for a diverse range of businesses.